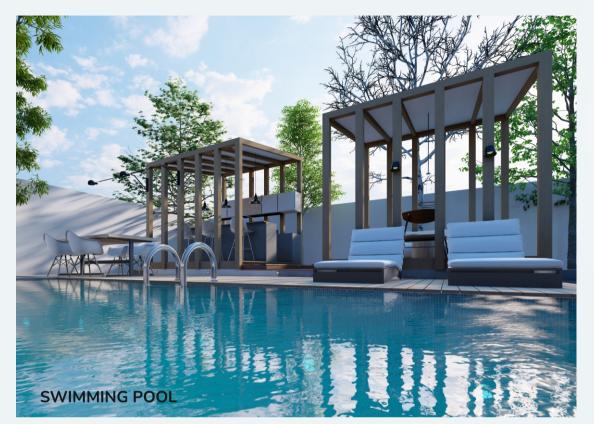

The magnificent clubhouse at ADITHYA ENCLAVE is a sanctuary of leisure and wellness.

- Dive into the refreshing swimming pool for a rejuvenating splash.
- State-of-the-art fitness centre with the latest equipment
- The multipurpose hall adapts to your needs, hosting events or celebrations.
- Find inner peace in the yoga/meditation room, while the jogging track offers a scenic workout.
- Tennis, basketball, and table tennis courts challenge your sporty side.
- Immerse yourself in a book at the library.
- For indoor fun, enjoy billiards, chess, and foosball.
- Kids' play area and dedicated spaces for family fun.
- 24/7 security