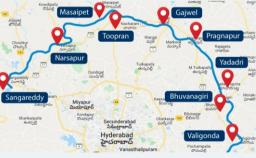

#### **LOCATION HIGHLIGHTS**

- Venture near 12,635 acres, NIMZ SEZ
- Beside Woxsen Business School
- Near proposed Regional Ring Road (RRR)
- Near proposed Outer Ring Rail
- Project facing Mumbai NH-65 Highway
- Near MRF Manufacturing Unit
  - 02 min Sangareddy
  - 5 min Regional Ring Road
  - 10 min Mahindra Tractors
  - .5 min Sadashivpet
  - 15 min IIT Hyderabad Campus
  - 20 min United & Carlsberg Breweries
  - 20 min Toshiba Transmission
- 25 min GITAM University
- 25 min Aurobindo Pharma

#### **REGIONAL RING ROAD**

The Regional Ring Road (RRR), covering 338 km, intends to ease traffic congestion for people coming to Hyderabad from districts. The northern part of the RRR is already approved by the Center and is likely to increase the demand for real estate in Hyderabad and the surrounding districts. RRR helps connect major highways such as NH 65, NH 44, NH 163, and NH 765.