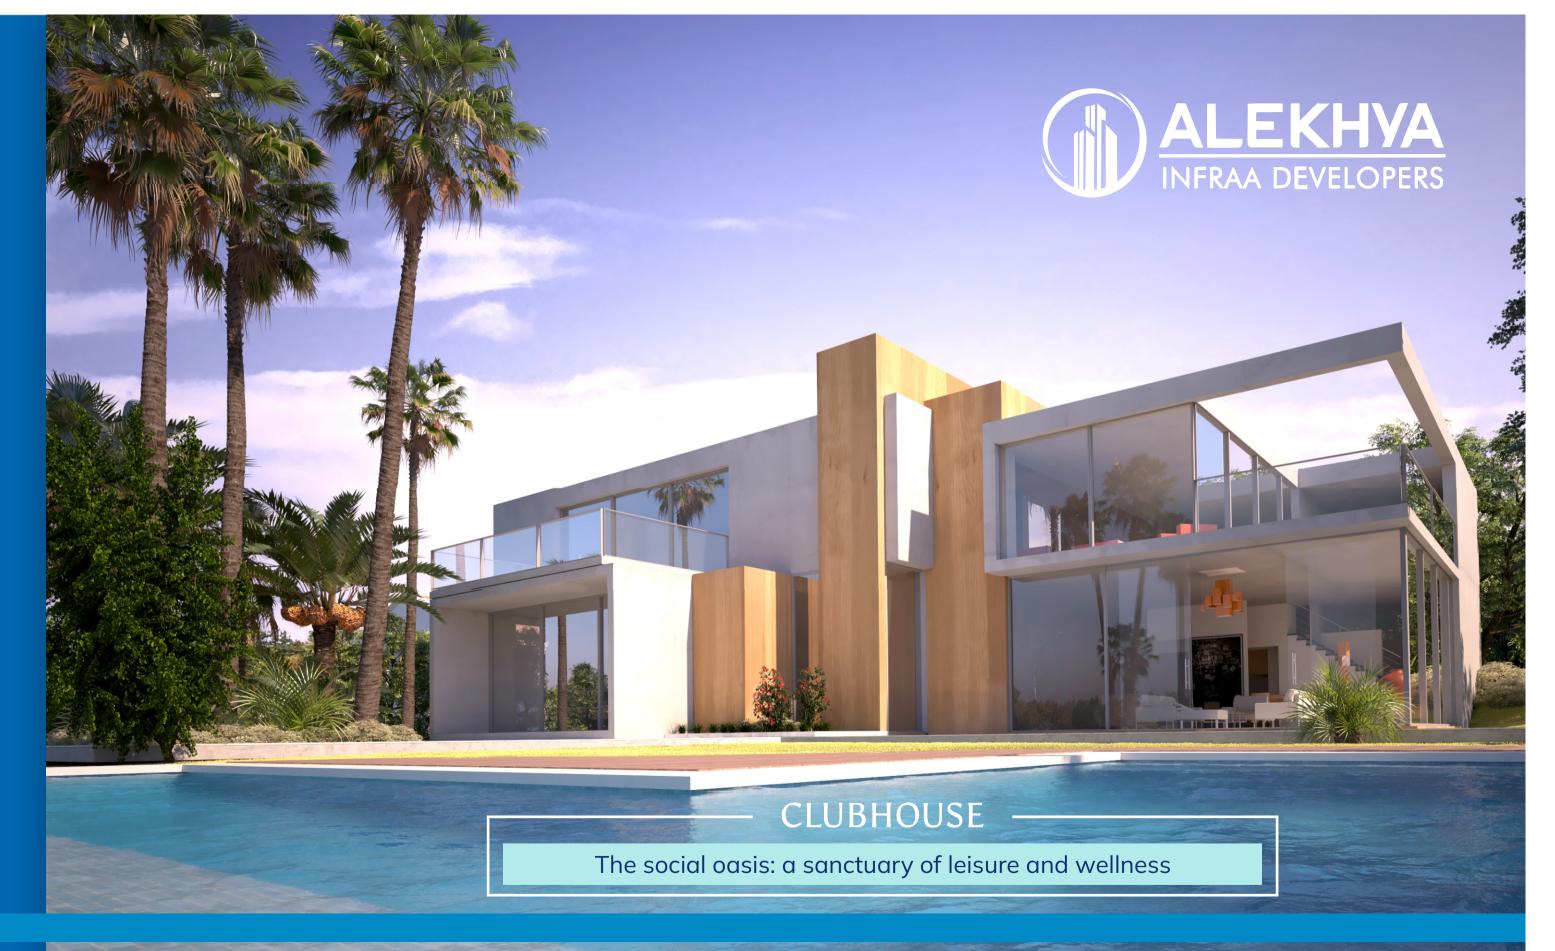

DTCP LAYOUT

BT Roads

Rainwater Harvesting Pit

GATED COMMUNITY CLEAR TITLE

SPOT

REGISTRATION

Where memorable moments are created, making your community feel like home.

The stunning clubhouse at ADITHYA ENCLAVE is the heart of the community, where residents come together to unwind and socialize. With modern amenities and a welcoming ambience, it's the perfect place to nurture new friendships and strengthen bonds.

Whether you seek fitness in the gym, relaxation by the pool, or a quiet corner to read, the clubhouse caters to your diverse interests.

Discover the essence of serenity and opulence with your own expansive plot, complemented by a world-class clubhouse.

The magnificent clubhouse at ADITHYA ENCLAVE is a sanctuary of leisure and wellness.

- Dive into the refreshing swimming pool for a rejuvenating splash.
- State-of-the-art fitness centre with the latest equipment
- The multipurpose hall adapts to your needs, hosting events or celebrations.
- Find inner peace in the yoga/meditation room, while the jogging track offers a scenic workout.
- Tennis, basketball, and table tennis courts challenge your sporty side.
- Immerse yourself in a book at the library.
- For indoor fun, enjoy billiards, chess, and foosball.
- Kids' play area and dedicated spaces for family fun.
- 24/7 security