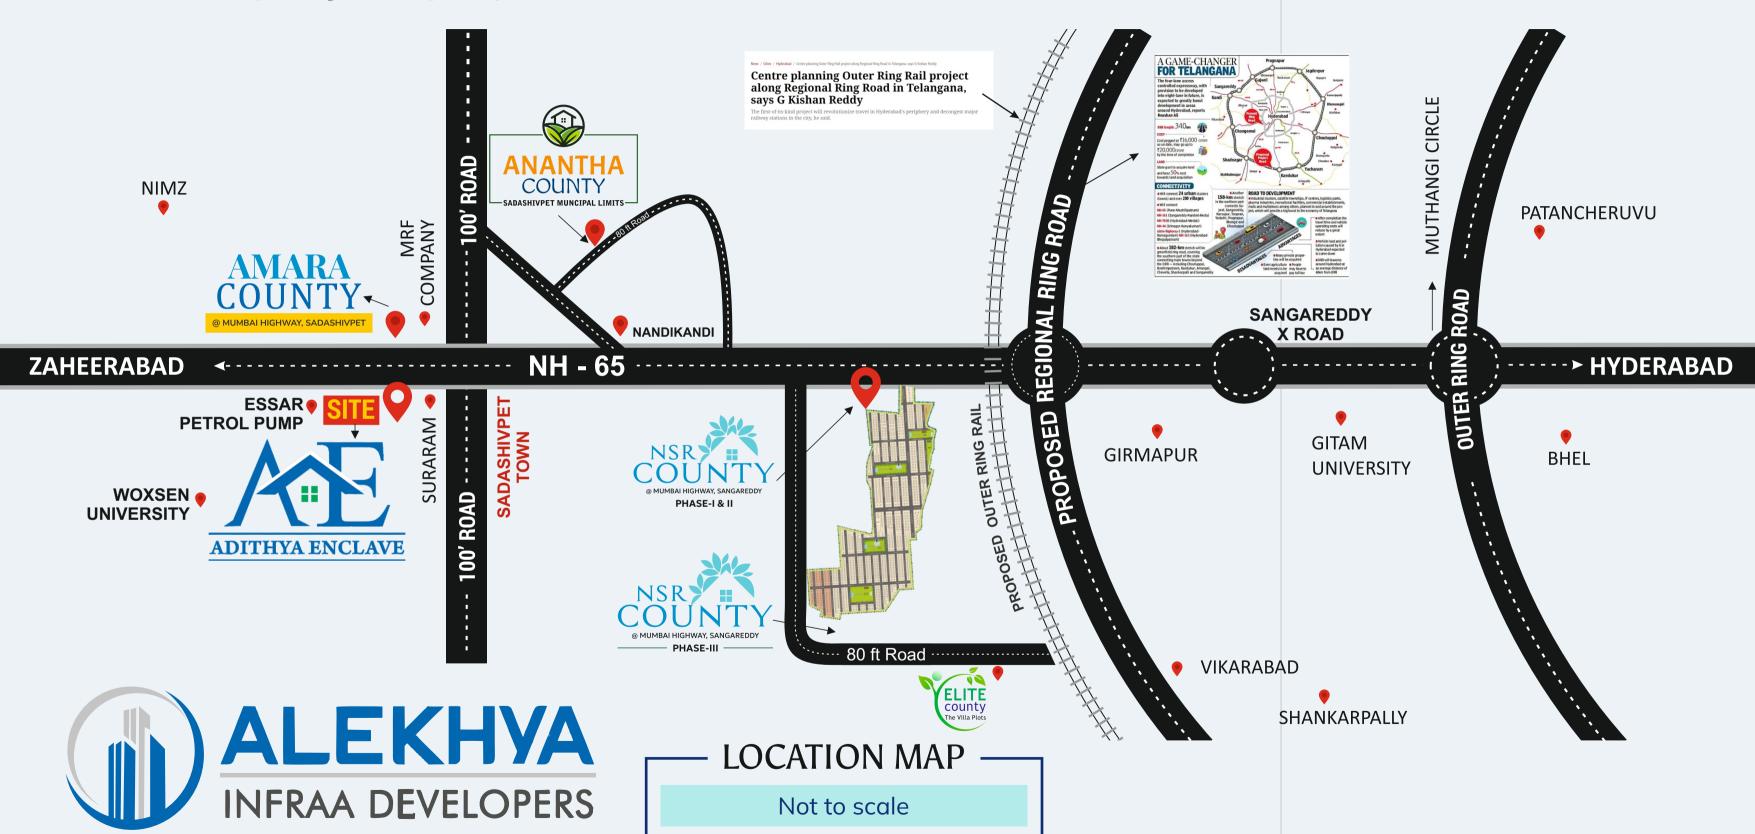

#### **LOCATION HIGHLIGHTS**

- Venture near 12,635 acres, NIMZ SEZ
- Beside Woxsen Business School
- Near proposed Regional Ring Road (RRR)
- Near proposed Outer Ring Rail
- Project facing Mumbai NH-65 Highway
- Near MRF Manufacturing Unit
  - 02 min Sangareddy
  - 5 min Regional Ring Road
  - 10 min Mahindra Tractors
  - .5 min Sadashivpet
  - 15 min IIT Hyderabad Campus
  - 20 min United & Carlsberg Breweries
  - 20 min Toshiba Transmission
- 25 min GITAM University
- 25 min Aurobindo Pharma

#### **REGIONAL RING ROAD**

The Regional Ring Road (RRR), covering 338 km, intends to ease traffic congestion for people coming to Hyderabad from districts. The northern part of the RRR is already approved by the Center and is likely to increase the demand for real estate in Hyderabad and the surrounding districts. RRR helps connect major highways such as NH 65, NH 44, NH 163, and NH 765.

#### **REGIONAL RING RAIL**

Along 350 km of the Regional Ring Road, the Center proposes building an Outer Ring Rail-Bypass worth Rs. 26,000 crore. The innovative project would revolutionize commuting in Hyderabad and ease congestion at the city's major train stations.